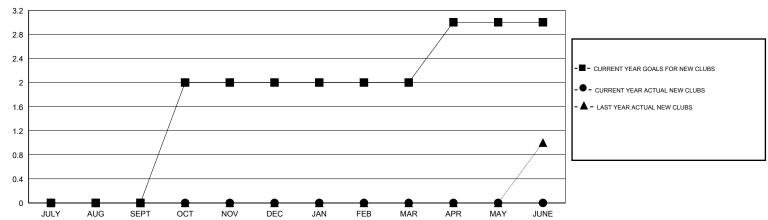

## GOALS AND ACTUAL NEW CLUBS CUMULATIVE

| DROPPED CLUBS: 1 |    | 16 CLUBS OF 64 ADDED 1 OR MORE<br>NEW MEMBERS | GENDER DISTRIBUTION  MALE 902 (65.03%) |              |     |
|------------------|----|-----------------------------------------------|----------------------------------------|--------------|-----|
| DROPPED MEMBERS  |    |                                               | FEMALE                                 | 485 (34.97%) |     |
| DECEASED         | 1  | CLICK HERE FOR HEALTH                         |                                        |              | 246 |
| CLUB CANCELLED 3 |    | ASSESSMENT DATA                               | FAMILY UNIT MEMBERS                    |              |     |
| OTHER 36         | 6  |                                               | HEAD OF HOUSEHOLD                      |              | 121 |
| TOTAL 40         | 10 |                                               | NON-HEAD OF HOUSEHOLD                  |              |     |