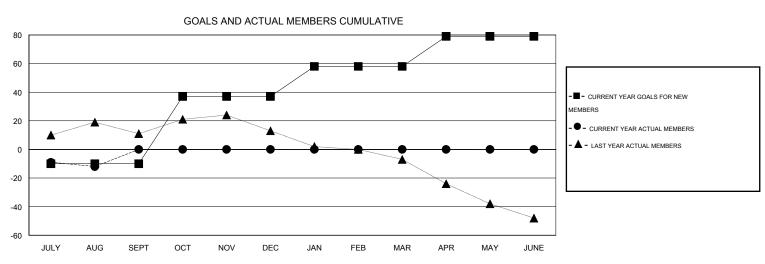

## GOALS AND ACTUAL NEW CLUBS CUMULATIVE

| DROPPED CLUBS: 1 |    | 16 CLUBS OF 64 ADDED 1 OR MORE<br>NEW MEMBERS | GENDER DISTRIBUTION  MALE 902 (65.03%) |              |     |
|------------------|----|-----------------------------------------------|----------------------------------------|--------------|-----|
| DROPPED MEMBERS  |    |                                               | FEMALE                                 | 485 (34.97%) |     |
| DECEASED         | 1  | CLICK HERE FOR HEALTH                         |                                        |              | 246 |
| CLUB CANCELLED 3 |    | ASSESSMENT DATA                               | FAMILY UNIT MEMBERS                    |              |     |
| OTHER 36         | 6  |                                               | HEAD OF HOUSEHOLD                      |              | 121 |
| TOTAL 40         | 10 |                                               | NON-HEAD OF HOUSEHOLD                  |              |     |